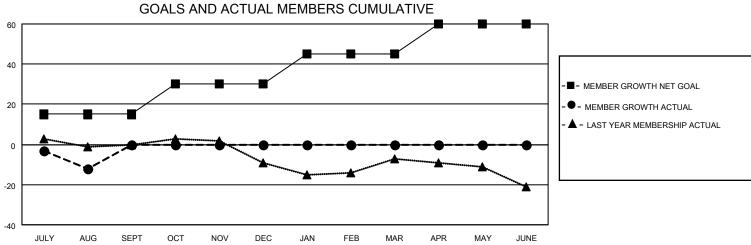

## District 20 E1

| Clubs         |               |             |               | Members               |                       |                         |                                                    |  |
|---------------|---------------|-------------|---------------|-----------------------|-----------------------|-------------------------|----------------------------------------------------|--|
|               | RESULTS FOR   | R 2020-2021 |               | RESULTS FOR 2020-2021 |                       |                         |                                                    |  |
| QUARTER       | NEW CLUB GOAL | NEW CLUBS   | DROPPED CLUBS | QUARTER MEMB          | ER GROWTH NET<br>GOAL | MEMBER GROWTH<br>ACTUAL | DROPPED<br>MEMBERS ACTUAL<br>(including transfers) |  |
| JULY/AUG/SEPT | 0             | 0           | 0             | JULY/AUG/SEPT         | 15                    | 14                      | 20                                                 |  |
| OCT/NOV/DEC   | 0             | 0           | 0             | OCT/NOV/DEC           | 15                    | 0                       | 0                                                  |  |
| JAN/FEB/MAR   | 0             | 0           | 0             | JAN/FEB/MAR           | 15                    | 0                       | 0                                                  |  |
| APR/MAY/JUNE  | 0             | 0           | 0             | APR/MAY/JUNE          | 15                    | 0                       | 0                                                  |  |